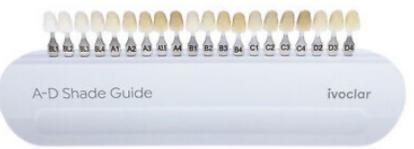

☐ Evaluate Current VDO, Select Shade

☐ Select Mould/Shape of Teeth - Note differences from existing

☐ Evaluate Current Occlusal Scheme/Classification