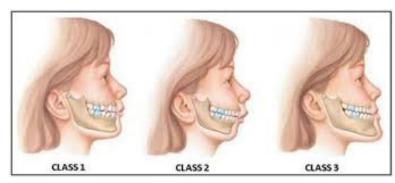

☐ Evaluate Current VDO, Select Shade

☐ Select Mould/Shape of Teeth - Note differences from existing

☐ Evaluate Current Occlusal Scheme/Classification

### MOUNTAIN MILLED DENTURES Step by Step Protocol: Immediate Denture

- ☐ Evaluate and note any desired changes to Occ Plane and Determine Type of Occlusion for new denture(s), (Balanced, Lingulized, Monoplane)
- ☐ Note Lip Line and any desired changes to existing