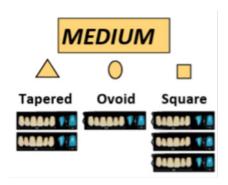

☐ Evaluate Current VDO, Select Shade

☐ Select Mould/Shape of Teeth - Note differences from existing

☐ Evaluate Current Occlusal Scheme/Classification