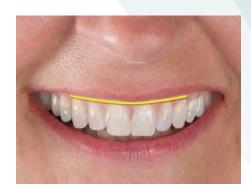

### MOUNTAIN MILLED DENTURES Step by Step Protocol: Immediate Denture

- ☐ Evaluate and note any desired changes to Occ Plane and Determine Type of Occlusion for new denture(s), (Balanced, Lingulized, Monoplane)
- ☐ Note Lip Line and any desired changes to existing