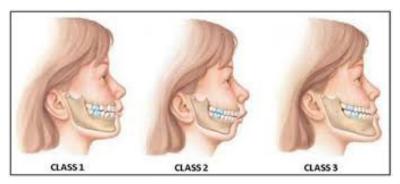

Evaluate Current VDO, Select Shade

□ Select Mould/Shape of Teeth -Note differences from existing

Evaluate Current Occlusal Scheme/Classification