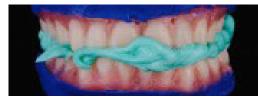

## **First Appointment**

- Take final wash impression using patient's current denture(s)
- □ Scan impression using IOS
- Take Bite Registration
- Patient Evaluation/Information Gathering

# **First Appointment**

□ Take final wash impression using patient's current denture(s)

□ Scan impression using IOS

Take Bite Registration

Remove impression material and return dentures to patient