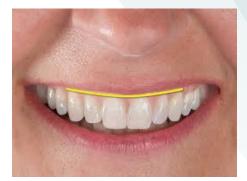

Note Lip Line and any desired changes to existing

MOUNTAIN MILLED DENTURES Step by Step Protocol: Copy Denture - Digital