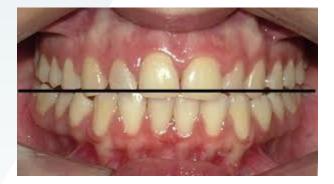

Evaluate Current VDO, Select Shade

□ Select Mould/Shape of Teeth -Note differences from existing

Evaluate Current Occlusal Scheme/Classification