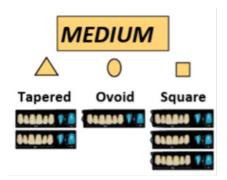

Evaluate Current VDO, Select Shade

□ Select Mould/Shape of Teeth -Note differences from existing

Evaluate Current Occlusal Scheme/Classification