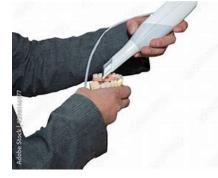

## **First Appointment**

- Take final wash impression using patient's current denture(s)
- □ Scan impression using IOS
- Take Bite Registration
- Patient Evaluation/Information Gathering

# **First Appointment**

□ Take final wash impression using patient's current denture(s)

□ Scan impression using IOS

Take Bite Registration

Remove impression material and return dentures to patient