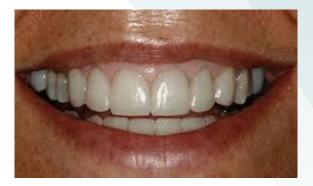

Note Lip Line and any desired changes to existing

MOUNTAIN MILLED DENTURES Step by Step Protocol: Copy Denture - Digital