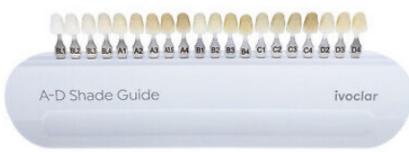

Evaluate Current VDO, Select Shade

□ Select Mould/Shape of Teeth -Note differences from existing

Evaluate Current Occlusal Scheme/Classification