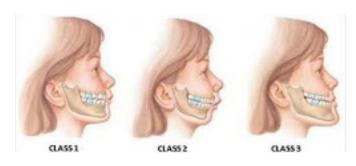

### ☐ Patient Evaluation/Information Gathering

☐ Discuss Patient Goals for Smile, Mastication, Retention

☐ Select Shade

☐ Select Mould/Shape of Teeth

☐ Evaluate Current Occlusal Scheme/ Classification

☐ Determine Type of Occlusion for denture(s), (Balanced, Lingulized, Monoplane)