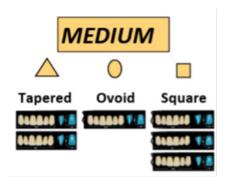

### ☐ Patient Evaluation/Information Gathering

☐ Discuss Patient Goals for Smile, Mastication, Retention

☐ Select Shade

☐ Select Mould/Shape of Teeth

☐ Evaluate Current Occlusal Scheme/ Classification

☐ Determine Type of Occlusion for denture(s), (Balanced, Lingulized, Monoplane)