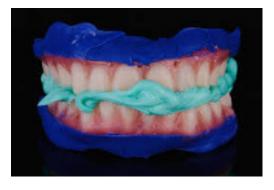

### **Third Appointment**

☐ Contour Occlusal Rims

☐ Bite Registration with Occlusal Rims☐ Patient Evaluation/Information Gathering

3 Days in Lab to Fabricate (design and print try-in)

#### ☐ Occlusal Rim Contouring/Bite Registration

### ☐ Patient Evaluation/Information Gathering

☐ Discuss Patient Goals for Smile, Mastication, Retention

☐ Select Shade

☐ Select Mould/Shape of Teeth

☐ Evaluate Current Occlusal Scheme/ Classification

☐ Determine Type of Occlusion for denture(s), (Balanced, Lingulized, Monoplane)