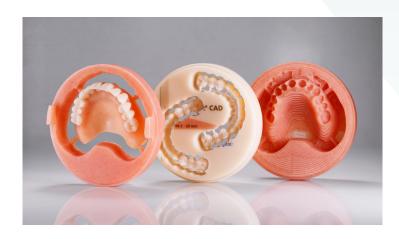

# Digital vs. Conventional **Denture Fabrication**

Mountain Digital Dentures are milled using the finest materials available

## Advantages of Milled Digital Dentures over Analog Denture

#### It is all about the material

- · Fully processed
- · Non-Pourous
- Durable
- · Repairable/Relinable

Milling the denture / vestibular milling

Milling the dental arch

Bonding of the denture base with the tooth arch